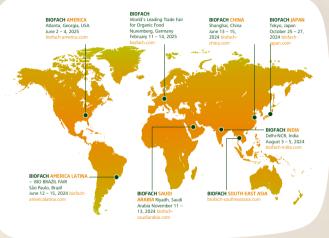

### **BIOFACH**INDIA

#### NATURAL EXPOINDIA

#### www.biofach-india.com

August 3 - 5, 2024 | India Expo Centre and Mart (IEML), Greater Noida, Delhi-NCR India's leading trade fair for the organic, natural and millets industry!